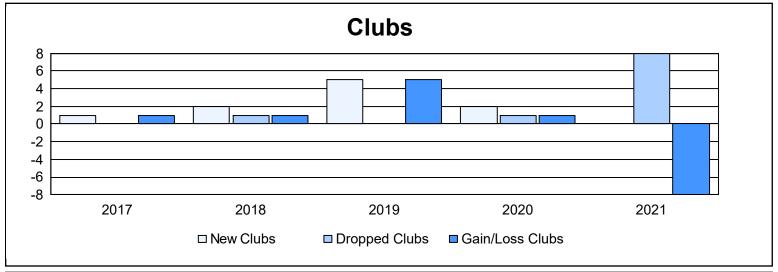

District 115CS As of June 2021 Cumulative

| Year      | New<br>Clubs | Dropped<br>Clubs | Gain/<br>Loss<br>Clubs | New<br>Members | Charter<br>Members | Reinstate<br>Members | Transfer<br>Members | Total<br>Member<br>Added | Total<br>Members<br>Dropped | Gain/<br>Loss<br>Members |
|-----------|--------------|------------------|------------------------|----------------|--------------------|----------------------|---------------------|--------------------------|-----------------------------|--------------------------|
| 2016-2017 | 1            | 0                | 1                      | 102            | 31                 | 5                    | 6                   | 144                      | 132                         | 12                       |
| 2017-2018 | 2            | 1                | 1                      | 146            | 51                 | 6                    | 10                  | 213                      | 163                         | 50                       |
| 2018-2019 | 5            | 0                | 5                      | 266            | 112                | 1                    | 15                  | 394                      | 180                         | 214                      |
| 2019-2020 | 2            | 1                | 1                      | 53             | 85                 | 25                   | 5                   | 168                      | 252                         | -84                      |
| 2020-2021 | 0            | 8                | -8                     | 40             | 23                 | 2                    | 3                   | 68                       | 252                         | -184                     |
| Average   | 2            | 2                | 0                      | 121            | 60                 | 8                    | 8                   | 197                      | 196                         | 2                        |